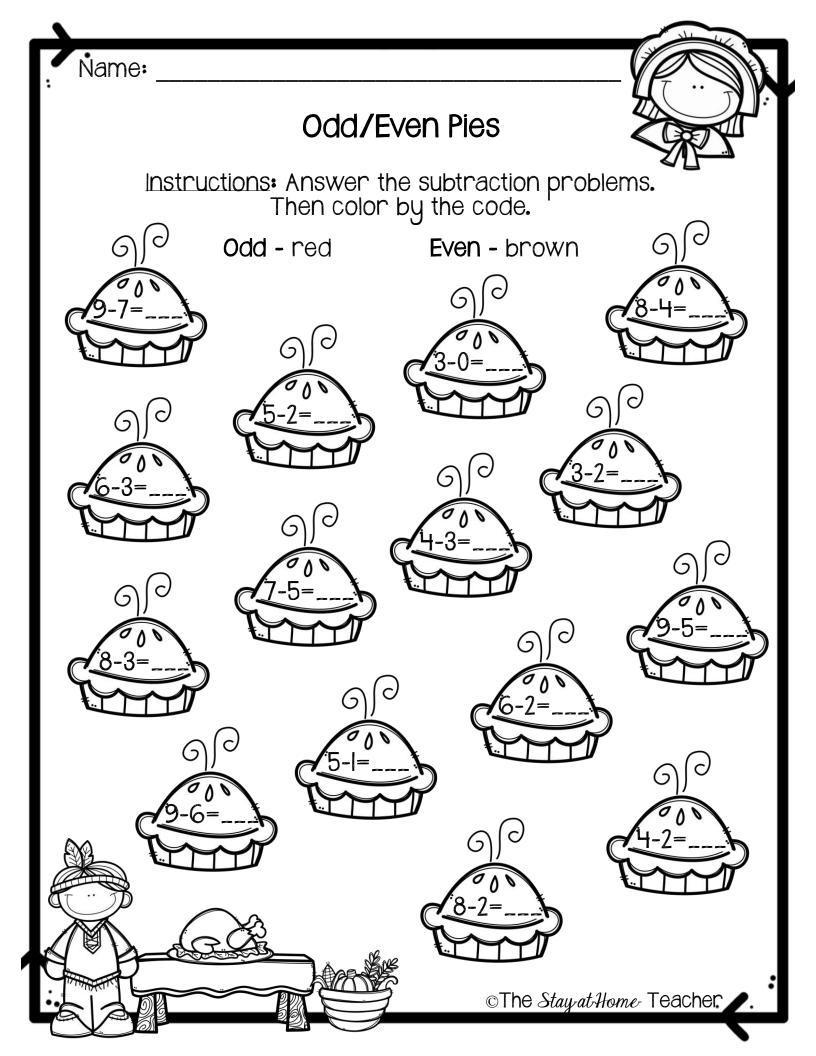

| 1 |    |
|---|----|
| U | رو |
| • |    |

| Name: |  |  |  |
|-------|--|--|--|
|       |  |  |  |