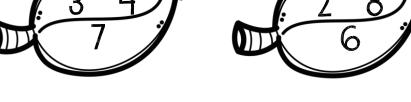

## Fact Families

Instructions: Use the numbers on the turkeys to complete fact families.

| <br>+                    | ====== |
|--------------------------|--------|
| +                        | =      |
| 201<br>90290 90290 90290 | =      |
| -                        |        |