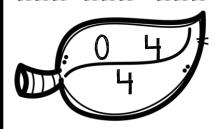

## Fact Families

Instructions: Use the numbers on the turkeys to complete fact families.

| <br>+                    | ====== |
|--------------------------|--------|
| +                        | =      |
| 201<br>90290 90290 90290 | =      |
| -                        |        |