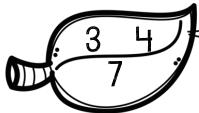

## Fact Families

Instructions: Use the numbers on the turkeys to complete fact families.

| <br>+                    | ====== |
|--------------------------|--------|
| +                        | =      |
| 201<br>90290 90290 90290 | =      |
| -                        |        |