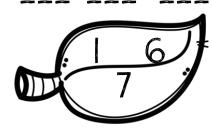

## Fact Families

Instructions: Use the numbers on the turkeys to complete fact families.

| <br>+                    | ====== |
|--------------------------|--------|
| +                        | =      |
| 201<br>90290 90290 90290 | =      |
| -                        |        |