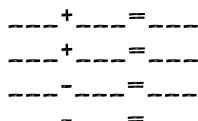

|          | _+_ | <br>= |  |  |
|----------|-----|-------|--|--|
|          | _+_ | <br>  |  |  |
| @1 @21 @ |     | <br>= |  |  |
|          | -   |       |  |  |

| +     |          | -   |
|-------|----------|-----|
| <br>+ | <b>=</b> | -   |
|       |          | ~ ~ |
| *     |          |     |