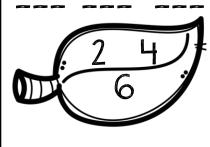

|          | _+ | _    | _ |   | _ | _ | - |
|----------|----|------|---|---|---|---|---|
| <i>~</i> | _+ |      |   |   |   |   | - |
| <b>~</b> | -  | <br> |   | = | - |   | _ |

| ~~~     | +            | = |  |
|---------|--------------|---|--|
| <i></i> | +            | = |  |
| ~~~     | 2<br>2 2 2 2 | = |  |
| ,       |              |   |  |