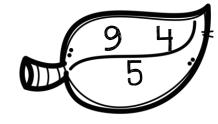

## Fact Families

Instructions: Use the numbers on the turkeys to complete fact families.

| <br>+                    | ====== |
|--------------------------|--------|
| +                        | =      |
| 201<br>90290 90290 90290 | =      |
| -                        |        |