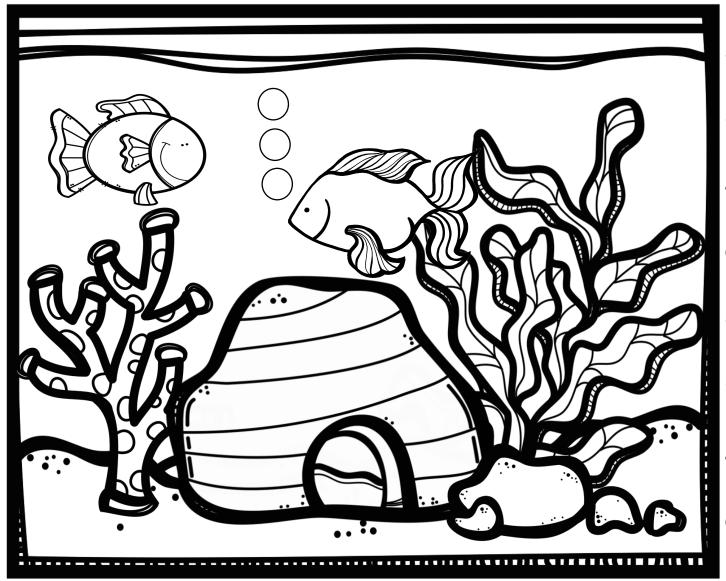

## Directions:

Solve the equations on Page 2. Use the Pattern Color Code to color each part of the aquarium.

Name

## solve and Color a Twist with a Twist

| Solve the equations to color the aquarium. |         |  |  |
|--------------------------------------------|---------|--|--|
|                                            | 6 + 2 = |  |  |
|                                            | 6 + 3 = |  |  |
|                                            | 8 + 2 = |  |  |
| නිඛ                                        | 5 + 8 = |  |  |
|                                            | 5 + 7 = |  |  |
|                                            | 4 + 3 = |  |  |
|                                            | 7 + 4 = |  |  |

## solve and Color a Twist with a Twist

| Solve the equations to color the aquarium. |          |  |  |
|--------------------------------------------|----------|--|--|
|                                            | IO - 2 = |  |  |
|                                            | 10 - 5 = |  |  |
|                                            | IO - 8 = |  |  |
| නිඛ                                        | 10 - 7 = |  |  |
|                                            | 0 - 6 =  |  |  |
|                                            | IO - 3 = |  |  |
|                                            | 10 - 4 = |  |  |