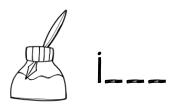

### Final Blends

Instructions: Fill in the blanks with the correct Final Blend.

Si\_\_\_

|   | _  |
|---|----|
| U | 3) |

| Name: |  |
|-------|--|
|       |  |