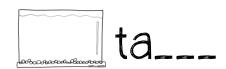

### Final Blends

Instructions: Fill in the blanks with the correct Final Blend.

Si\_\_\_

|   | _  |
|---|----|
| U | 3) |

| Name: |  |
|-------|--|
|       |  |