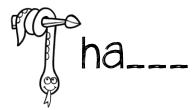

### Final Blends

Instructions: Fill in the blanks with the correct Final Blend.

Si\_\_\_

|   | _  |
|---|----|
| U | 3) |

| Name: |  |
|-------|--|
|       |  |