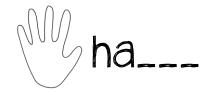

### Final Blends

Instructions: Fill in the blanks with the correct Final Blend.

Si\_\_\_

|   | _  |
|---|----|
| U | 3) |

| Name: |  |
|-------|--|
|       |  |