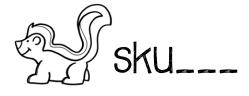

### Final Blends

Instructions: Fill in the blanks with the correct Final Blend.

Si\_\_\_

|   | _  |
|---|----|
| U | 3) |

| Name: |  |
|-------|--|
|       |  |