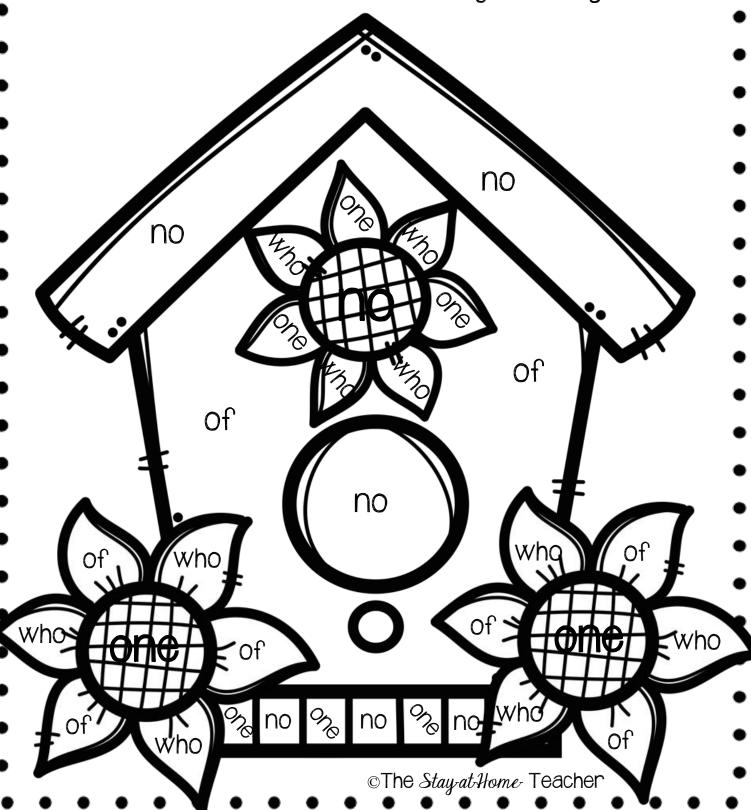

## Sight Words Coloring

Instructions: Color by the code.

no - brown of - red who - orange one - yellow

| Nam                  | e:                          |                               | · •                  |
|----------------------|-----------------------------|-------------------------------|----------------------|
|                      | Scrambled                   | d Sight Words                 |                      |
| Instruct             | ions: Unscramble th<br>Sigh | ne letters and wri<br>t Word. | te the correct       |
| ujpm                 |                             | revo                          |                      |
| ti                   |                             | ried                          |                      |
| eb                   |                             | wodn                          |                      |
| meco                 | ļ                           | lupl                          |                      |
| leph                 |                             | ryev                          |                      |
| tno                  |                             | sue                           |                      |
|                      | WOF                         | RD BANK                       |                      |
| jump<br>down<br>ride | help<br>it<br>pull          | be<br>end<br>use              | over<br>very<br>come |